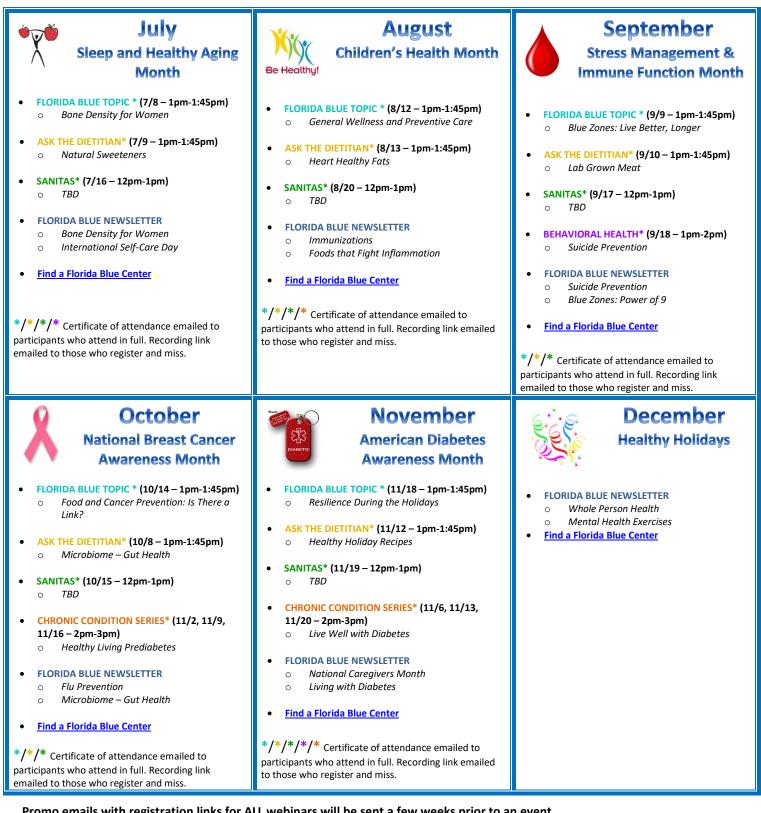

## Promo emails with registration links for ALL webinars will be sent a few weeks prior to an event.

Florida Blue webinars – 2<sup>nd</sup> Tuesday of the month from January through October at 1pm. 3rd Tuesday in November. Ask the Dietitian webinars – 2<sup>nd</sup> Wednesday of the month, from January through November at 1pm. Sanitas webinars – 3<sup>rd</sup> Wednesday of the month from January through November at 12pm. Behavior Health webinars – 3<sup>rd</sup> Thursday of the month in April, May, June & July at 1pm. Chronic Condition Series – 3-part webinars for those diagnosed with/or wanting to know more about a specific health condition.