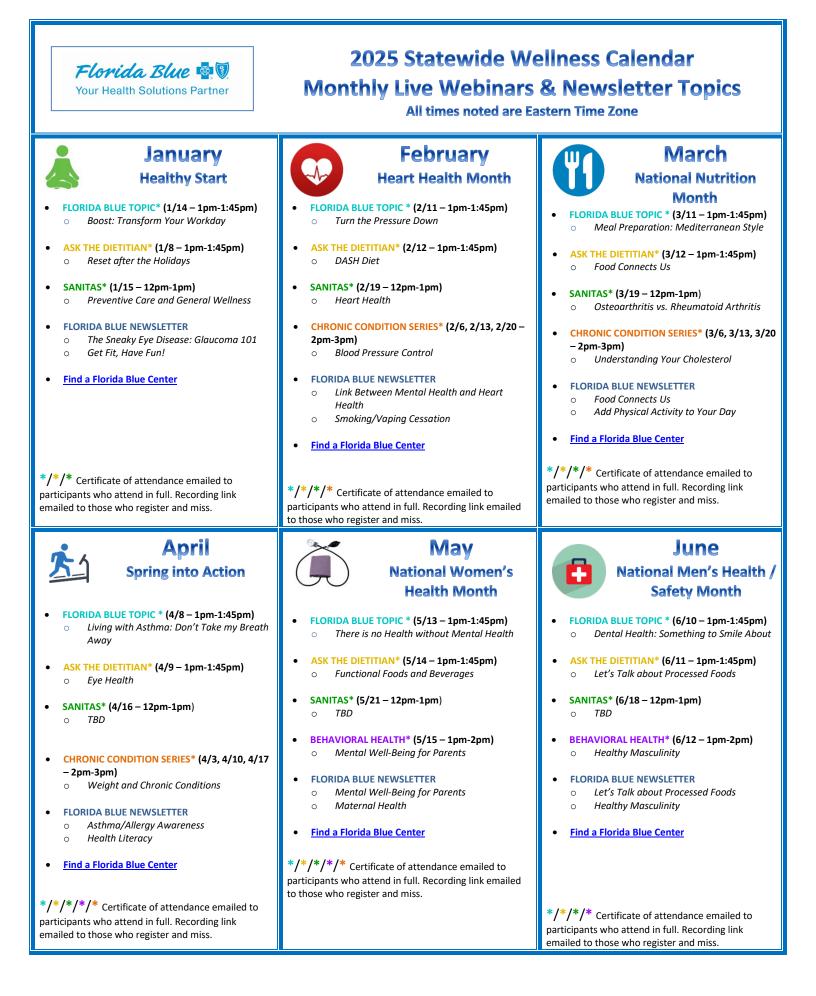

## Promo emails with registration links for ALL webinars will be sent a few weeks prior to an event.

Florida Blue webinars – 2<sup>nd</sup> Tuesday of the month from January through October at 1pm. 3rd Tuesday in November. Ask the Dietitian webinars – 2<sup>nd</sup> Wednesday of the month, from January through November at 1pm. Sanitas webinars – 3<sup>rd</sup> Wednesday of the month from January through November at 12pm. Behavior Health webinars – 3<sup>rd</sup> Thursday of the month in April, May, June & July at 1pm. Chronic Condition Series – 3-part webinars for those diagnosed with/or wanting to know more about a specific health condition.